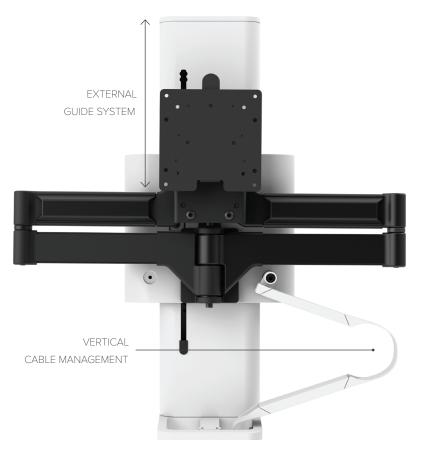

In the corporate office, TRACE adds refinement and uniformity with integrated cable management that helps eliminate clutter and expose more usable workspace. The set path ensures monitors do not interfere with panel systems, aisles or walls, with the home position visually centered on the workspace.

Embrace the Technology of Movement™ to improve workplace comfort, collaboration and productivity.

Installers can efficiently outfit a full office or integrate a single product. The quick attach system supports easy monitor attachment with a counterbalance indicator for precise and personalized set-up. System modularity allows for long-term flexibility with available accessories to transition between single and dual displays based on changing user needs.