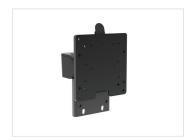

### **Single Monitor Mount**

with Panel Clamp 45-630-224 (Matte Black)

with Panel Clamp 45-630-216 (White)