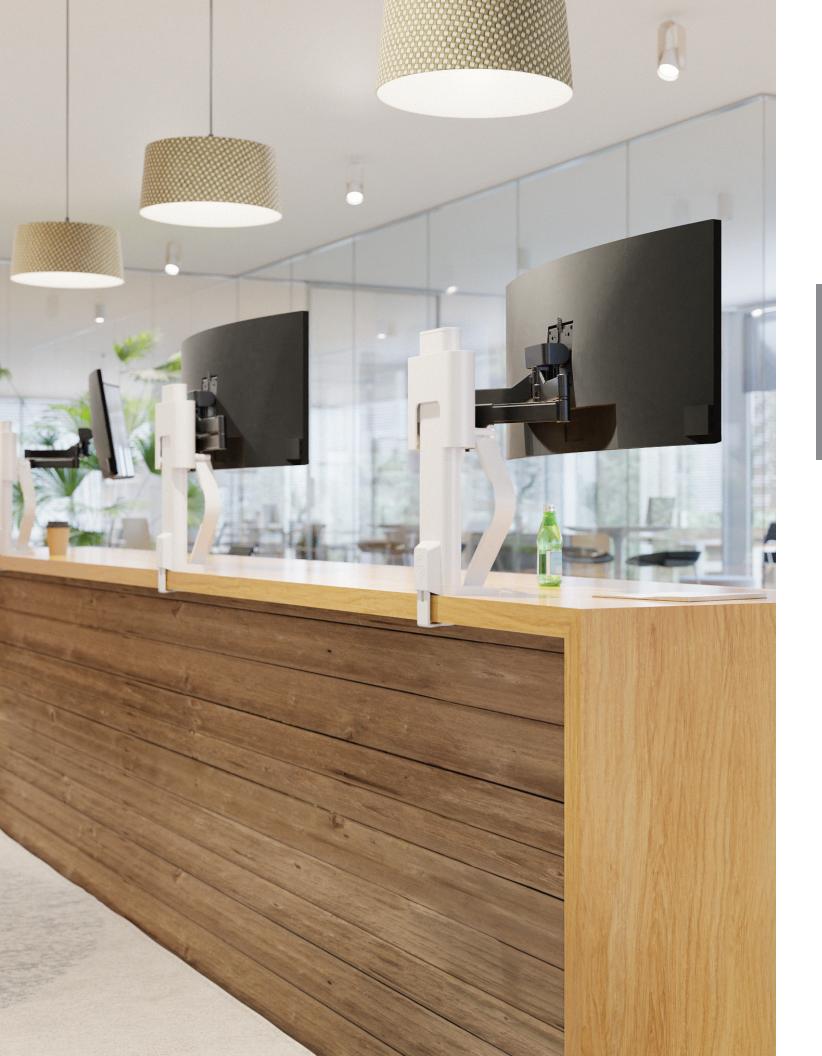

In the corporate office, TRACE adds refinement and uniformity with integrated cable management that helps eliminate clutter and expose more usable workspace. The set path ensures monitors do not interfere with panel systems, aisles or walls, with the home position visually centered on the workspace.

### YOUR SYSTEM YOUR DESIGN