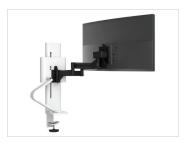

### **Single Monitor Mount**

with Panel Clamp 45-630-224 (Matte Black)

with Panel Clamp 45-630-216 (White)