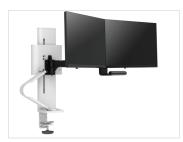

#### **Dual Monitor Mount**

with Panel Clamp 45-631-224 (Matte Black)

with Panel Clamp 45-631-216 (White)

Museum of rchitecture a Design

**Single Conversion Kit** 

47-109-224 (Matte Black)