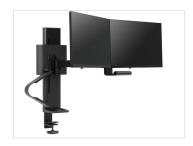

#### **Dual Monitor Mount**

with Panel Clamp 45-631-224 (Matte Black)

with Panel Clamp 45-631-216 (White)

Museum of rchitecture a Design

**Single Conversion Kit** 

47-109-224 (Matte Black)