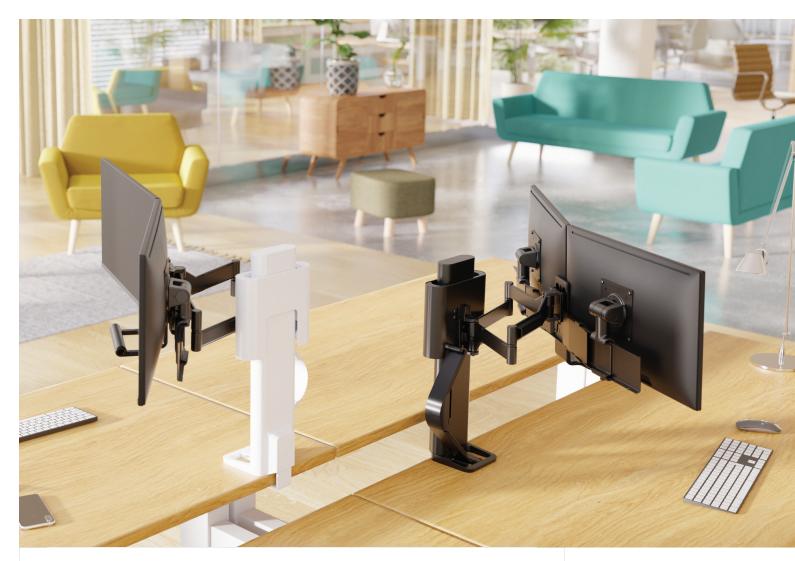

## ergotron®

TRACE THE MOVEMENT

The understated aesthetic complements the modern look of home and office environments while keeping real human needs at the center. In the home office, TRACE offers the flexibility to shape each user's own experience by putting health, creativity and style first.

In the corporate office, TRACE adds refinement and uniformity with integrated cable management that helps eliminate clutter and expose more usable workspace. The set path ensures monitors do not interfere with panel systems, aisles or walls, with the home position visually centered on the workspace.

Embrace the Technology of Movement™ to improve workplace comfort, collaboration and productivity.

Installers can efficiently outfit a full office or integrate a single product. The quick attach system supports easy monitor attachment with a counterbalance indicator for precise and personalized set-up. System modularity allows for long-term flexibility with available accessories to transition between single and dual displays based on changing user needs.