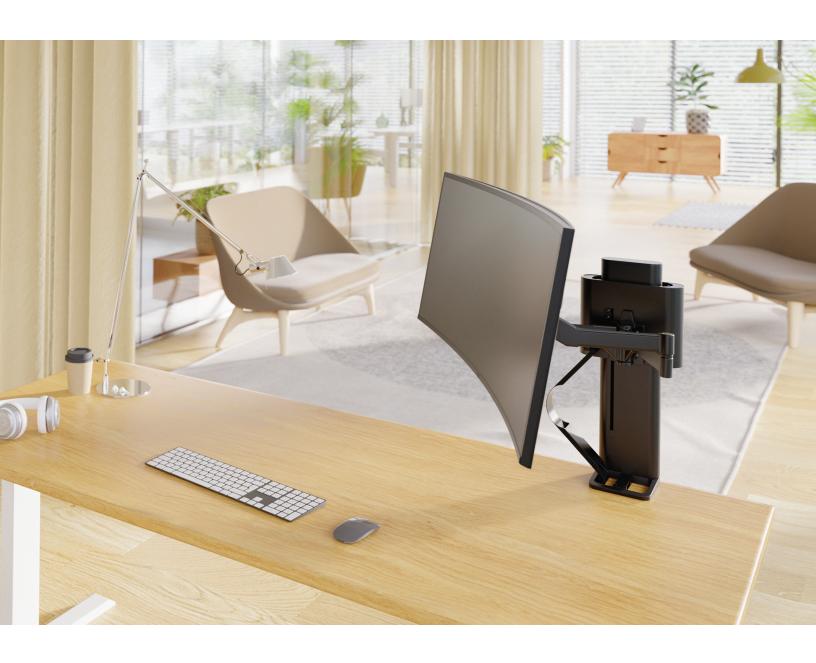

## ergotron®

TRACE THE MOVEMENT

The understated aesthetic complements the modern look of home and office environments while keeping real human needs at the center. In the home office, TRACE offers the flexibility to shape each user's own experience by putting health, creativity and style first.

In the corporate office, TRACE adds refinement and uniformity with integrated cable management that helps eliminate clutter and expose more usable workspace. The set path ensures monitors do not interfere with panel systems, aisles or walls, with the home position visually centered on the workspace.