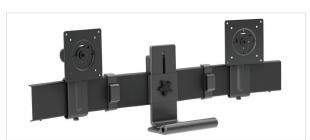

#### **Dual Monitor Mount**

with Panel Clamp 45-631-224 (Matte Black)

with Panel Clamp 45-631-216 (White)

Museum of rchitecture a Design

**Single Conversion Kit** 

47-109-224 (Matte Black)