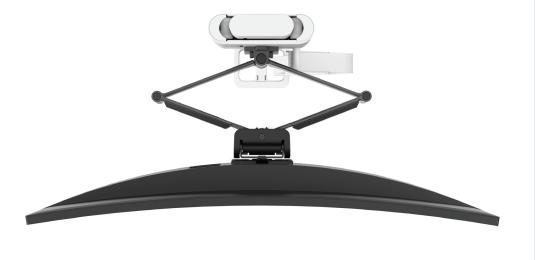

### **Single Monitor Mount**

with Panel Clamp 45-630-224 (Matte Black)

with Panel Clamp 45-630-216 (White)

#### **Dual Monitor Mount**

with Panel Clamp 45-631-224 (Matte Black)

with Panel Clamp 45-631-216 (White)

Museum of rchitecture a Design

**Single Conversion Kit** 

47-109-224 (Matte Black)