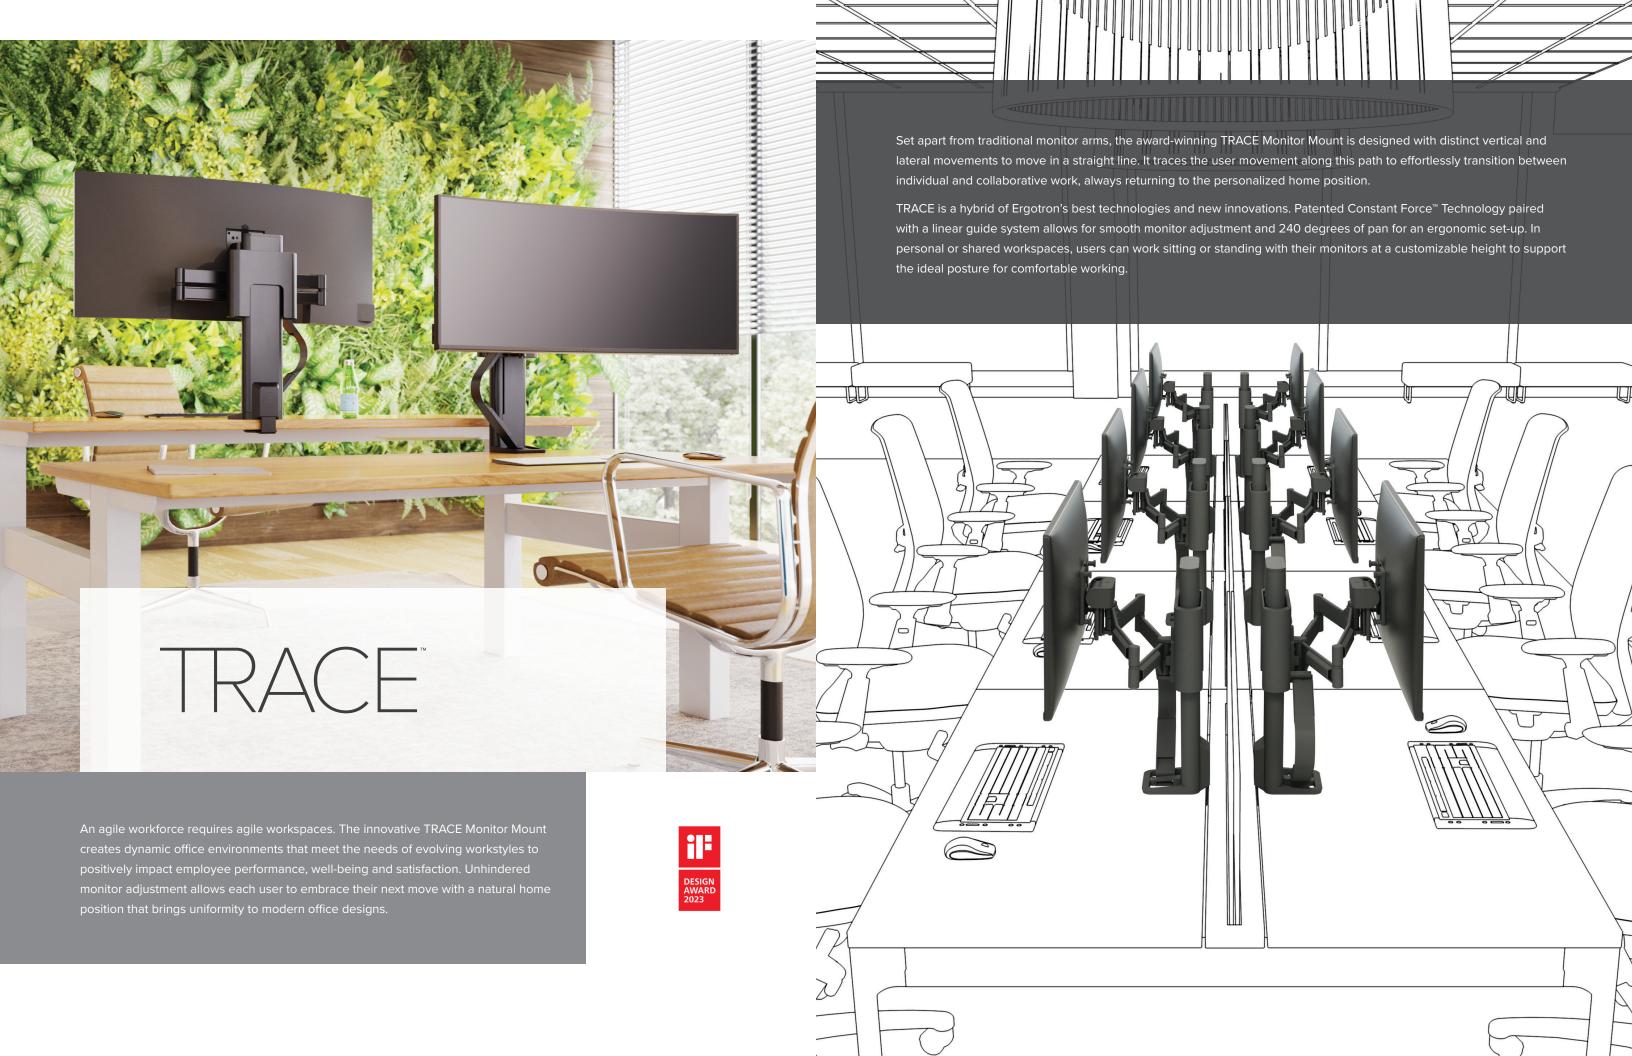

TRACE IS A HYBRID OF ERGOTRON'S BEST TECHNOLOGIES AND NEW INNOVATIONS, OFFERING USERS THE FREEDOM TO MEET THE NEEDS OF THEIR UNIQUE WORKSTYLES.

## ergotron®

TRACE THE MOVEMENT

The understated aesthetic complements the modern look of home and office environments while keeping real human needs at the center. In the home office, TRACE offers the flexibility to shape each user's own experience by putting health, creativity and style first.

In the corporate office, TRACE adds refinement and uniformity with integrated cable management that helps eliminate clutter and expose more usable workspace. The set path ensures monitors do not interfere with panel systems, aisles or walls, with the home position visually centered on the workspace.