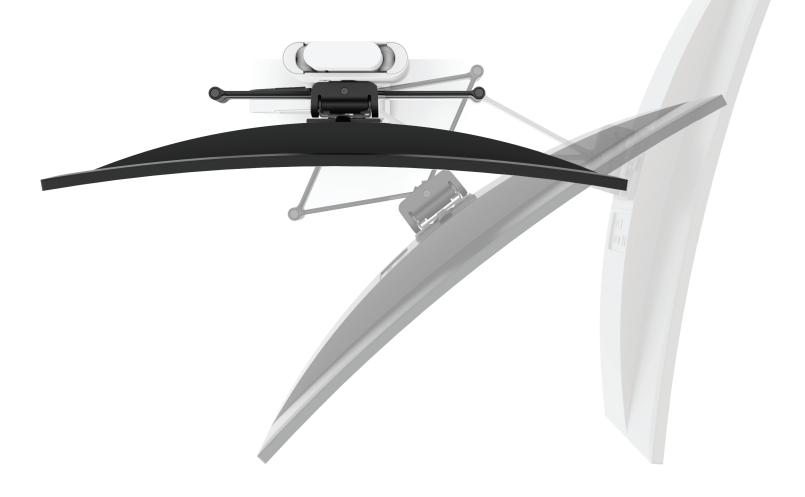

Embrace the Technology of Movement™ to improve workplace comfort, collaboration and productivity.

Installers can efficiently outfit a full office or integrate a single product. The quick attach system supports easy monitor attachment with a counterbalance indicator for precise and personalized set-up. System modularity allows for long-term flexibility with available accessories to transition between single and dual displays based on changing user needs.