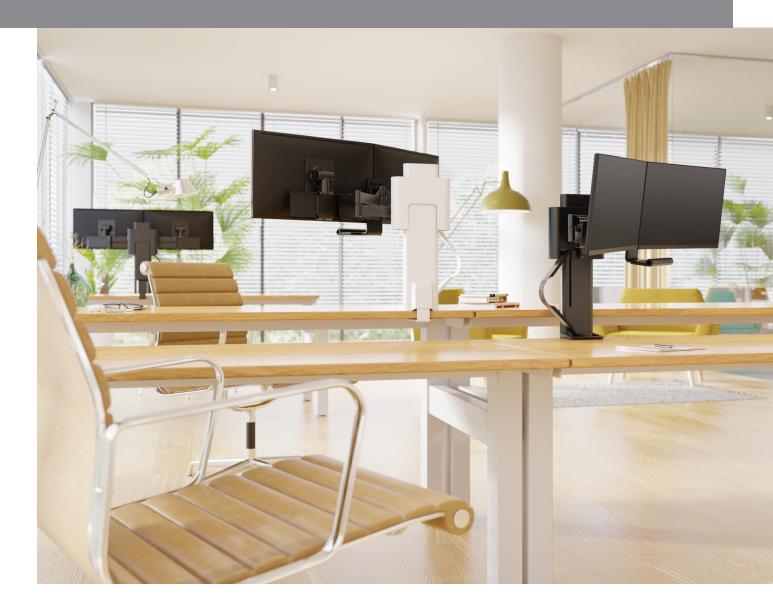

Embrace the Technology of Movement™ to improve workplace comfort, collaboration and productivity.

Installers can efficiently outfit a full office or integrate a single product. The quick attach system supports easy monitor attachment with a counterbalance indicator for precise and personalized set-up. System modularity allows for long-term flexibility with available accessories to transition between single and dual displays based on changing user needs.

The modular design accommodates new technology or workplace upgrades. BIFMA level® 2 and Clean Air GOLD certifications—together with a premium, 15-year warranty and professional-grade quality testing for 15,000 cycles—elicit confidence in a long-term investment that contributes to sustainability initiatives.