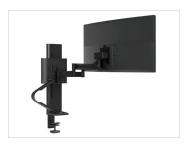

### **Single Monitor Mount**

with Panel Clamp 45-630-224 (Matte Black)

with Panel Clamp 45-630-216 (White)