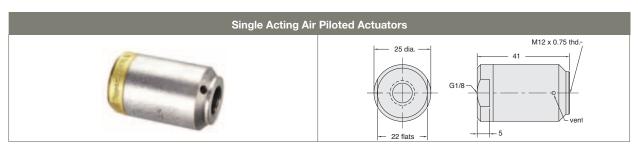

## 42 Control Valves – Air Piloted Valve Actuators

Bore Size: 22

| Part No. | Description                                 |
|----------|---------------------------------------------|
| M-MPA-7  | Single Acting, Spring Return Actuator, G1/8 |

## Force Factor: 0.6

Construction: Body-brass; Springs- stain- M12 x 0.75 female thread to

rubber; Piston - Delrin®

less steel; Seals - Buna-N mount to Clippard miniature valves and components

Mounting:

Input Pressure 17 bar