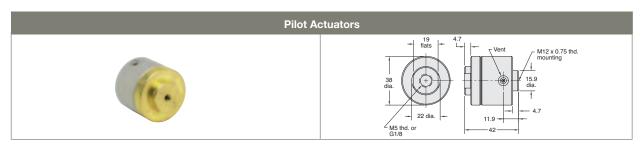

**Bore Size**: 31.7

| Part No.  | Description                                 |
|-----------|---------------------------------------------|
| M-MPA-10  | Single Acting, Spring Return Actuator, M5   |
| M-MPA-10P | Single Acting, Spring Return Actuator, G1/8 |

## Force Factor: 1.2

Input Pressure 10 bar max.

## Mounting:

M12 x 0.75 female thread to guired when assembled to mount to Clippard miniature any Clippard valve; may be valves and components; no used with 15018-2 mounspacers or washers are re- ting bracket