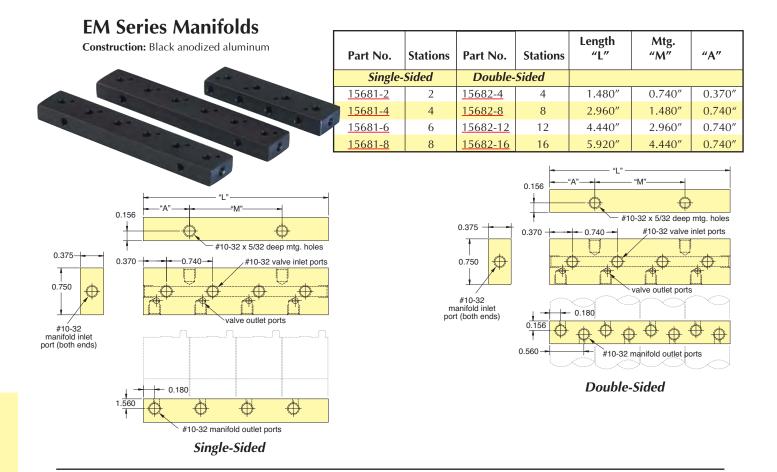

## **NEW! EFB Series Fill & Bleed Circuits**

A Fill and Bleed Circuit is a combination of pneumatic valve components used to inflate a volume or apparatus in one controllable function, and to release or vent pressure in a second controllable function. *See Pages 210 & 211.* 





## **Manifold Assemblies**

Our Value Added department provides assembly services for all Clippard components. If you have a need for special or standard manifolds, and would like to receive a single part number with all components assembled and tested, just contact Clippard. We provide application assistance, special testing, kitting of parts, control boxes, manifold assemblies, and more. Let our experience and capabilities work for you.