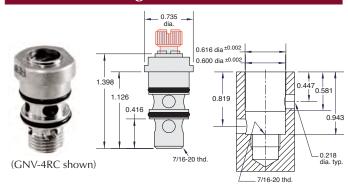

#### Part No. Description

GNV-4RC Cartridge Needle Valve, Screwdriver Slot **GNV-4KC** Cartridge Needle Valve, Knurled Knob