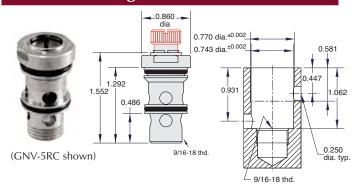

## **Cartridge Needle Valves**

Part No. Description

**GNV-5RC** Cartridge Needle Valve, Screwdriver Slot **GNV-5KC** Cartridge Needle Valve, Knurled Knob