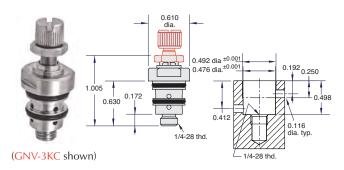

### Cartridge Needle Valves

**Cartridge Needle Valves** 

Part No.

Cartridge Needle Valve, Screwdriver Slot **GNV-3RC GNV-3KC** Cartridge Needle Valve, Knurled Knob

## **Cartridge Needle Valves**

Part No. Description

**GNV-5RC** Cartridge Needle Valve, Screwdriver Slot **GNV-5KC** Cartridge Needle Valve, Knurled Knob