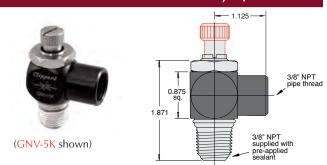

# **Direct Mount Needle Valves, 3/8" NPT**

#### Part No. **Description**

GNV-5R Needle Valve, 3/8" NPT, Screwdriver Slot **GNV-5K** Needle Valve, 3/8" NPT, Knurled Knob