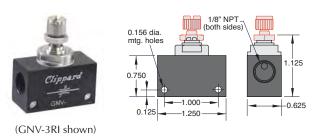

#### In-Line Mount Needle Valves, 1/8" NPT

Part No. Description

**GNV-3RI** Needle Valve, 1/8" NPT, Screwdriver Slot **GNV-3KI** Needle Valve, 1/8" NPT, Knurled Knob