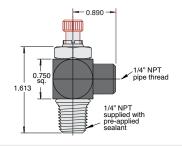

# Direct Mount Needle Valves, 1/4" NPT

Part No. Description

GNV-4R Needle Valve, 1/4" NPT, Screwdriver Slot Needle Valve, 1/4" NPT, Knurled Knob GNV-4K