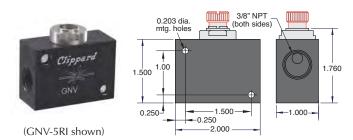

#### In-Line Mount Needle Valves, 3/8" NPT

Part No. Description

GNV-4RI Needle Valve, 1/4" NPT, Screwdriver Slot GNV-4KI Needle Valve, 1/4" NPT, Knurled Knob

#### Part No.

GNV-5RI Needle Valve, 3/8" NPT, Screwdriver Slot **GNV-5KI** Needle Valve, 3/8" NPT, Knurled Knob