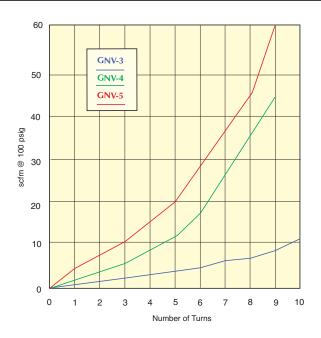

Medium: Air, Water or Oil

Input Pressure: 300 psig max.

Air Flow: GNV-3: 11 scfm @ 100 psig

GNV-4: 45 scfm @ 100 psig GNV-5: 60 scfm @ 100 psig

Materials: Electroless nickel plated brass body and needle, anodized