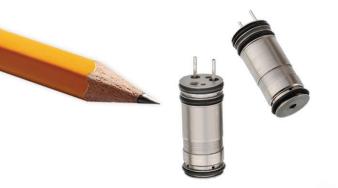

## 8 MM VALVES 3-WAY SUBMINIATURE VALVES

- 1,000,000,000+ cycle life
- Extremely small dead volume
- Low vibration and noise
- Exceptional repeatability and reliability
- Compact and ideal for sub-assemblies
- 100% tested

These direct actuating valves offer an extremely fast response time for accurate dosing of minute volumes with the same long life you expect from the original Clippard EV line of electronic valves, in a 8 mm cartridge package. Due to very low moving weights, they are extremely quiet and emit very little vibration. Subminiature size and low energy consumption make them ideal for many medical and diagnostic applications.