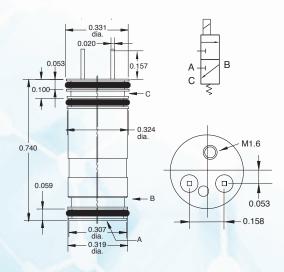

| 3-Way, Normally-Closed                |  |  |
|---------------------------------------|--|--|
| Air, water, gas, or compatible fluids |  |  |
| 0.55 watts*                           |  |  |
| <5 ms*                                |  |  |
| 32 to 122°F                           |  |  |
| Terminal pins                         |  |  |
| 12 VDC or 24 VDC*                     |  |  |
| Cartridge                             |  |  |
| Stainless steel                       |  |  |
| FKM standard; EPDM available          |  |  |
| clippard.com/link/st                  |  |  |
|                                       |  |  |