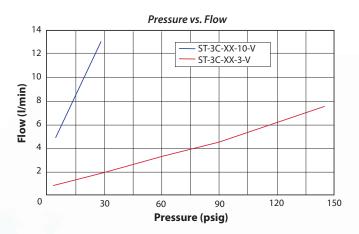

\*Customizable to the specifications of the application. Call 877-245-6247.

| Part No.                       | Pressure      | Orifice | Voltage          |
|--------------------------------|---------------|---------|------------------|
| ST-3C-12-3-V<br>ST-3C-24-3-V   | 0 to 145 psig | 0.012″  | 12 VDC<br>24 VDC |
| ST-3C-12-10-V<br>ST-3C-24-10-V | 0 to 29 psig  | 0.039″  | 12 VDC<br>24 VDC |