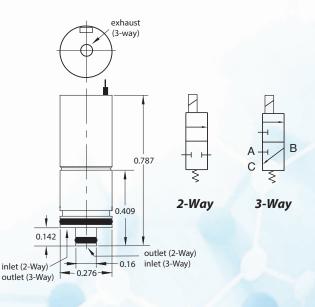

## 2-WAY & 3-WAY SUBMINIATURE VALVES

| Valve Type            | 2-Way and 3-Way Normally-Closed       |  |
|-----------------------|---------------------------------------|--|
| Medium                | Air, water, gas, or compatible fluids |  |
| Nominal Power         | 0.5 to 1.2 watts                      |  |
| Response Time         | <5 ms*                                |  |
| Temperature Range     | 32 to 122°F                           |  |
| Electrical Connection | 3" Wire Leads                         |  |
| Voltage               | 12 VDC or 24 VDC                      |  |
| Mounting              | Cartridge                             |  |
| Wetted Materials      | Stainless Steel                       |  |
| Seal Material         | FKM standard, EPDM available          |  |
| More Details          | clippard.com/link/sv                  |  |