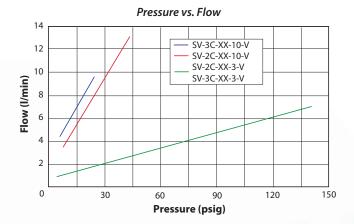

<sup>\*</sup>Customizable to the specifications of the application. Call 877-245-6247.

| Туре  | Pressure                      | Orifice          | Part No.                                                       | Voltage                              |
|-------|-------------------------------|------------------|----------------------------------------------------------------|--------------------------------------|
| 2-Way | 0 to 145 psig<br>0 to 45 psig | 0.012"<br>0.039" | SV-2C-12-3-V<br>SV-2C-24-3-V<br>SV-2C-12-10-V<br>SV-2C-24-10-V | 12 VDC<br>24 VDC<br>12 VDC<br>24 VDC |
| 2 Way | 0 to 144 psig                 | 0.012"           | SV-3C-12-3-V                                                   | 12 VDC                               |
| 3-Way | 0 to 144 psig<br>0 to 22 psig | 0.012            | SV-3C-12-3-V<br>SV-3C-24-3-V<br>SV-3C-12-10-V                  | 24 VDC<br>12 VDC                     |
|       | 0 to 22 psig                  | 0.039            | SV-3C-24-10-V                                                  | 24 VDC                               |