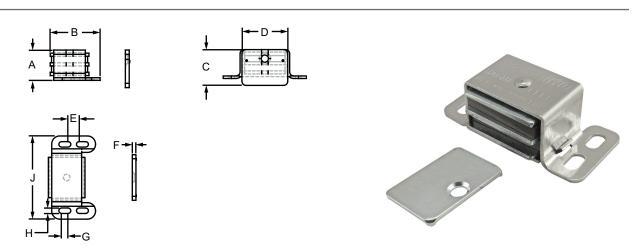

| Part No. | Series   | Material | Finish      | Process | Α       | В       | С       | D       | E      | F      | G      | Н      | J       | Weight   |
|----------|----------|----------|-------------|---------|---------|---------|---------|---------|--------|--------|--------|--------|---------|----------|
| 2090     | 10 15    |          |             |         | .710"   | 1.172"  | .880"   | 1.130"  | .275"  | .090"  | .163"  | .135"  | 2.060"  | .141 lb  |
| 65-2090  | 25 30 40 | Steel    | Bright Zinc | Formed  | 18.03mm | 29.78mm | 22.35mm | 28.70mm | 6.99mm | 2.29mm | 4.13mm | 3.43mm | 52.32mm | .0680 kg |
| 9315     | QF       |          |             |         | .710"   | 1.172"  | .880"   | 1.130"  | .275"  | .090"  | .163"  | .135"  | 2.060"  | .123 lb  |