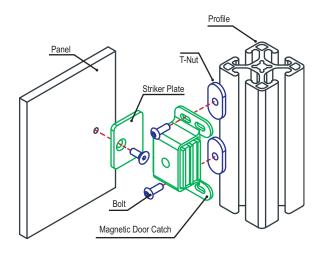

## Part Description:

The magnetic door catch is lightweight and ideal for latching plastic panels in place. It has an estimated pull force of 12 pounds (5.443 kilograms). All of the mounting hardware is included for use with a panel. The magnetic door catch requires a panel tap service to mount the striker plate to the plastic panel (page 905). **Tip:** Use the magnetic door catch bracket (page 580) to latch a profile to a profile, and refer to the suggested hardware below.

**Required Machining Services** 

| Machining Type | Part Machined | Reference Page |
|----------------|---------------|----------------|
| Тар            | Panel         | 905            |

Included Hardware (Mount to T-Slot)

Included Hardware (Mount Striker Plate to Panel)

| Part No. | Series            | Qty. | Description       |
|----------|-------------------|------|-------------------|
| 209002   | 10 15 25 30 40 QF | 1    | 6-32 x 3/8" FHSCS |

Suggested Hardware (Mount Striker Plate to Profile)

| Series | Part No. Qty. |   | Bolt            | Part No. | Qty. | T-Nut   |
|--------|---------------|---|-----------------|----------|------|---------|
| 10 25  | 11-4710       | 1 | M4 x 10mm FHSCS | 14164    | 1    | Drop-in |
| 15 40  | 11-4710       | 1 | M4 x 10mm FHSCS | 13113    | 1    | Drop-in |