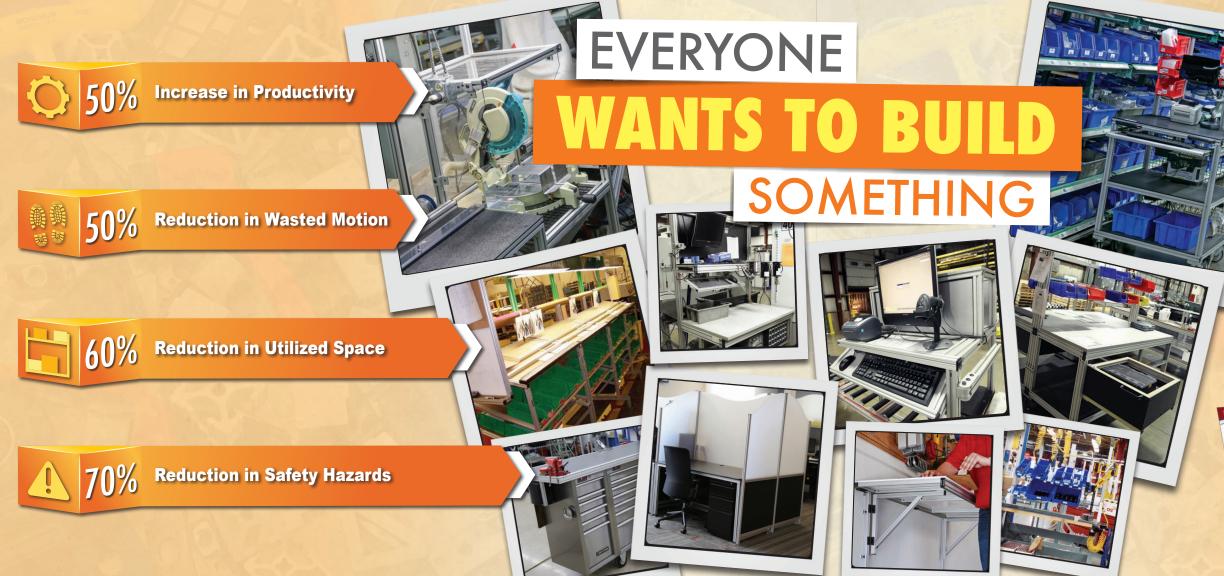

### TAILORED TO YOUR NEEDS ORKSTATIONS

Because workspace functionality is taking on an increasingly strategic role within business activities, you're challenged with finding more efficient and productive ways to operate. Companies that want to become or stay lean are continually looking to curb wastes in inventory, motion, and waiting.

### **Optimize Your Space with 80/20**

An effective workstation should eliminate waste and contribute to lean principles. A modular solution, such as 80/20 aluminum T-slot products, will allow you to design flexible stations that accommodate change and enable continual optimization and adjustments.

E

when planning your work area. In order to optimize floor space, use a strong, durable material that allows you to take advantage of space above and below the work surface.

**Reduce Setup Time** PROMOTE ORGANIZATION SUPPORT CLEAR LINES OF SIGHT Incorporate a Flexible Design **OPTIMIZE FLOOR SPACE** 