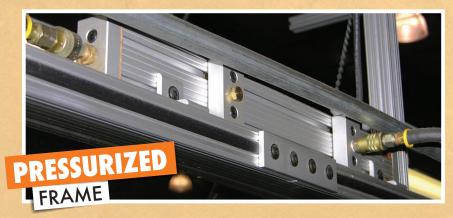

80/20 products allow you to customize workspaces to your people and processes. Design a station that can be adjusted up or down to accommodate the user; mount bins for storage or incorporate paneling to organize tools. What's more, you can create a pressure manifold in the T-slot channel so that a single hose can pressurize an entire frame, allowing you to add equipment where it's most convenient for you.