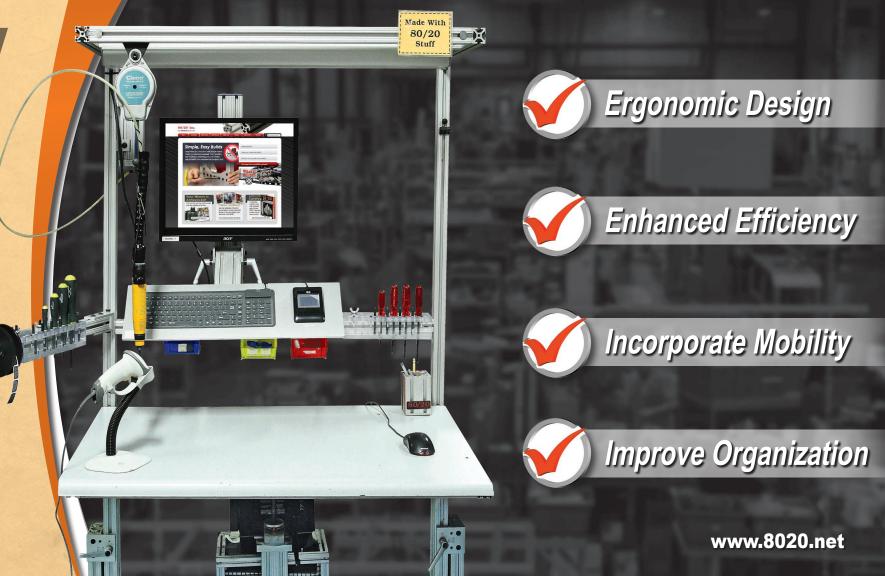

### TAILORED TO YOUR NEEDS ORKSTATIONS

Because workspace functionality is taking on an increasingly strategic role within business activities, you're challenged with finding more efficient and productive ways to operate. Companies that want to become or stay lean are continually looking to curb wastes in inventory, motion, and waiting.

80/20 products allow you to customize workspaces to your people and processes. Design a station that can be adjusted up or down to accommodate the user; mount bins for storage or incorporate paneling to organize tools. What's more, you can create a pressure manifold in the T-slot channel so that a single hose can pressurize an entire frame, allowing you to add equipment where it's most convenient for you.